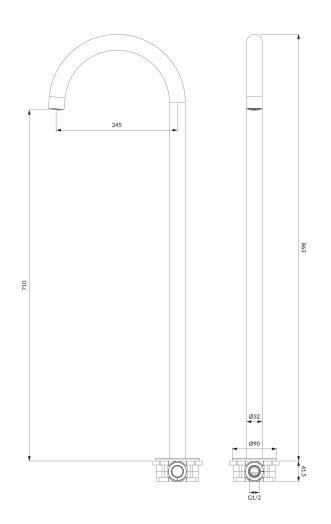

## Specification

- brass
- spout reach: 24.5 cm
- water outflow height: 71 cm
- total spout height: 86.3 cm