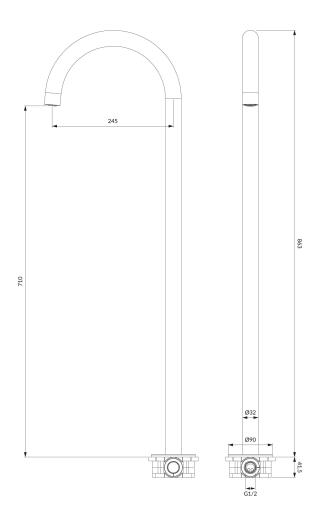

# Specification

- brass
- spout reach: 24.5 cm
- water outflow height: 71 cm
- total spout height: 86.3 cm