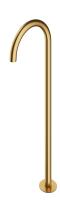

## Y | floor-standing bath spout

#### Finish: brushed gold (GLB)

The OMNIRES Y collection thrills with its simple line and an impeccable form which expresses the passion in pursuit for the ideal. The design has been inspired by and based on the shape of a circle. Its timeless and perfectly refined design, created in the spirit of minimalism, offers the maximum of interior design options.

Brushed gold is a noble finishing in an elegant shade, with a contemporary, satin surface. The product is coated using the advanced PVD technology.

Design: Janusz Langner, OMNIRES Studio

Certificates: Polish Declaration of Performance (B marking)