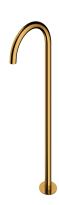

## Y | floor-standing bath spout

#### Finish: polished gold (GL)

The OMNIRES Y collection thrills with its simple line and an impeccable form which expresses the passion in pursuit for the ideal. The design has been inspired by and based on the shape of a circle. Its timeless and perfectly refined design, created in the spirit of minimalism, offers the maximum of interior design options.

Gold is a noble finishing in an elegant, light shade and a perfectly smooth and shiny surface. The product is coated using the advanced PVD technology.

Design: Janusz Langner, OMNIRES Studio

Certificates: Polish Declaration of Performance (B marking)