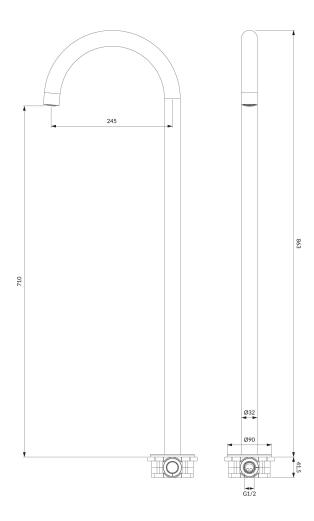

## Specification

- brass
- spout reach: 24.5 cm
- water outflow height: 71 cm
- total spout height: 86.3 cm