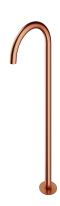

### Y | floor-standing bath spout

#### Finish: brushed copper (CPB)

The OMNIRES Y collection thrills with its simple line and an impeccable form which expresses the passion in pursuit for the ideal. The design has been inspired by and based on the shape of a circle. Its timeless and perfectly refined design, created in the spirit of minimalism, offers the maximum of interior design options.

Brushed copper is a sophisticated finish with a warm red-brown hue and a satin surface. The product is coated using advanced PVD technology.

Design: Janusz Langner, OMNIRES Studio

Certificates: Polish Declaration of Performance (B marking)