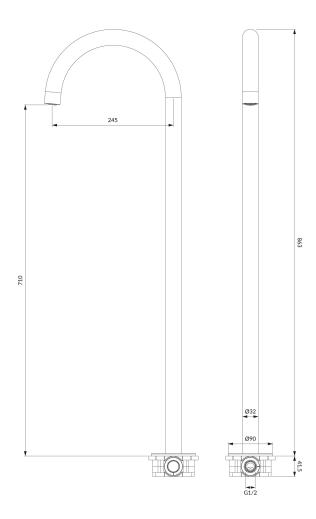

## Specification

- brass
- spout reach: 24.5 cm
- water outflow height: 71 cm
- total spout height: 86.3 cm