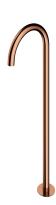

#### Y | floor-standing bath spout

#### Finish: polished copper (CP)

The OMNIRES Y collection thrills with its simple line and an impeccable form which expresses the passion in pursuit for the ideal. The design has been inspired by and based on the shape of a circle. Its timeless and perfectly refined design, created in the spirit of minimalism, offers the maximum of interior design options.

Copper is a sophisticated finish with a warm red-brown hue and a perfectly smooth, lustrous surface. The product is coated using advanced PVD technology.

Design: Janusz Langner, OMNIRES Studio

Certificates: Polish Declaration of Performance (B marking)