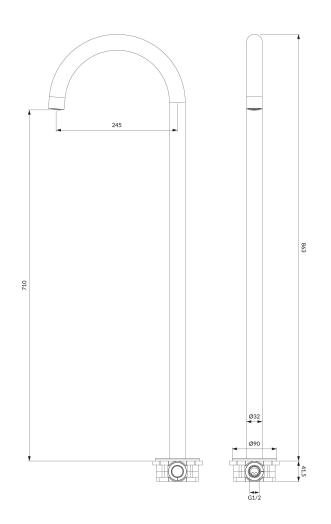

# Specification

- brass
- spout reach: 24.5 cm
- water outflow height: 71 cm
- total spout height: 86.3 cm