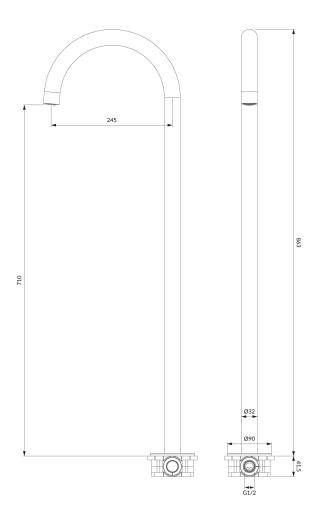

# Specification

- brass
- spout reach: 24.5 cm
- water outflow height: 71 cm
- total spout height: 86.3 cm