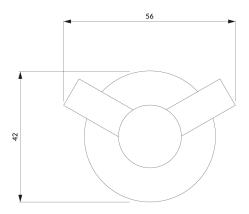

## Specification

- double
- brass
- width: 6 cm, height: 4 cm, distance from the wall: 7 cm