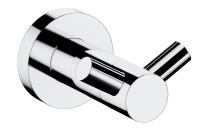

## MODERN PROJECT | double hook

## Finish: polished chrome (CR)

MODERN PROJECT accessories collection has a solid clean form and minimalist design. The perfectly defined, circle-based shapes give the collection a timeless and modern look.

Chrome is a versatile finishing in a silvery colour, with the perfectly even and lustrous surface