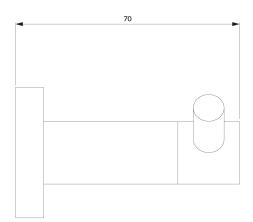

## Specification

- double
- brass
- width: 6 cm, height: 4 cm, distance from the wall: 7 cm