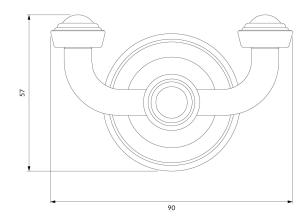

# Specification

- brass
- width: 9 cm, height: 6 cm, distance from the wall: 7 cm