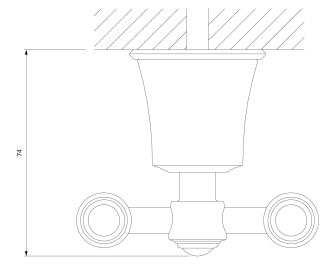

# Specification

- brass
- width: 9 cm, height: 6 cm, distance from the wall: 7 cm