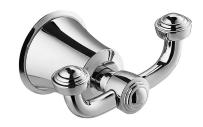

## ART LINE | double hook

#### Finish: polished chrome (CR)

ART LINE accessories collection is characterized by slender contours, delicate lines and sophisticated details. It is distinguished by classic, stylized elements, kept in a romantic aesthetics.

Chrome is a versatile finishing in a silvery colour, with the perfectly even and lustrous surface