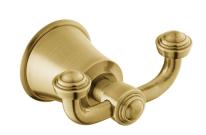

### ART LINE | double hook

#### Finish: brushed brass (BSB)

ART LINE accessories collection is characterized by slender contours, delicate lines and sophisticated details. It is distinguished by classic, stylized elements, kept in a romantic aesthetics.

Brushed brass is a sophisticated finish with a cool gold hue and satin brushed surface. The product is coated using the advanced PVD technology.