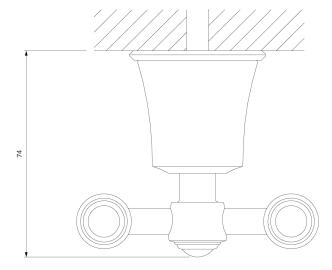

# Specification

- double, brass
- width: 9 cm, height: 6 cm, distance from the wall: 7 cm