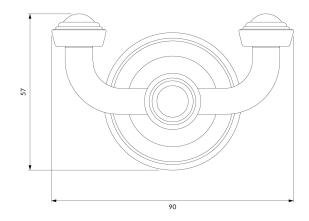

# Specification

- double, brass
- width: 9 cm, height: 6 cm, distance from the wall: 7 cm