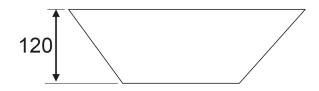

## Specification

length: 61 cmwidth: 37 cmheight: 12 cmno overflow

• basin waste not included (choose)