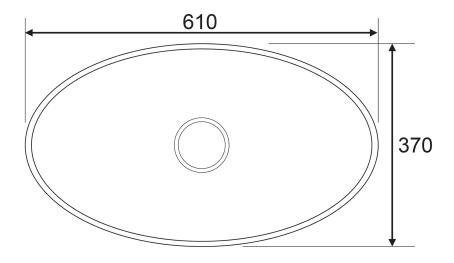

## LAREDO | countertop basin, 61 x 37 cm

## Specification

length: 61 cmwidth: 37 cmheight: 12 cmno overflow

• basin waste not included (choose)