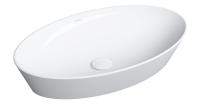

## LAREDO | countertop basin, 61 x 37 cm

#### Finish: gloss white (BP)

The OMNIRES LAREDO countertop basin features an elliptical design. The tapered shape gives the impression of lightness while taking up less space on the countertop.

The basin is made of the highest quality ceramic. White gloss is a classic finish with a gleaming surface naturally reflecting the light.