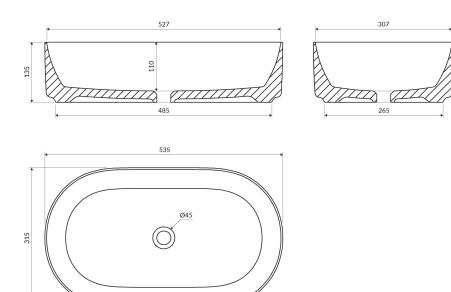

## Specification

length: 53.5 cmwidth: 31.5 cmheight: 13.5 cmno overflow

• basin waste not included (choose)