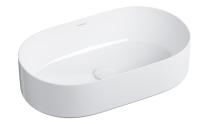

## MESA | countertop basin, 53 x 32 cm

#### Finish: gloss white (BP)

The OMNIRES MESA countertop basin has a geometric, elongated form and symmetrically rounded sides. Perfectly straight edges with a well-defined outline give the design an exceptionally light and contemporary look.

The basin is made of the highest quality ceramic material. White gloss is a classic finish with a gleaming surface naturally reflecting the light.

Certificates: European Declaration of Performance (CE marking), Polish Hygienic Certificate PZH