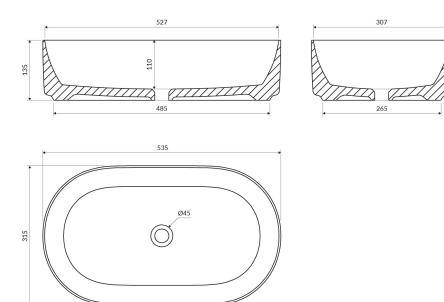

## Specification

length: 53.5 cmwidth: 31.5 cmheight: 13.5 cmno overflow

• basin waste not included (choose)