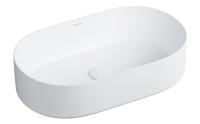

## MESA | countertop basin, 53 x 32 cm

#### Finish: matt white (BM)

The OMNIRES MESA countertop basin has a geometric, elongated form and symmetrically rounded sides. Perfectly straight edges with a well-defined outline give the design an exceptionally light and contemporary look.

The basin is made of the highest quality ceramic material. White matt is a contemporary finish that is silky-smooth to the touch.

Certificates: European Declaration of Performance (CE marking), Polish Hygienic Certificate PZH