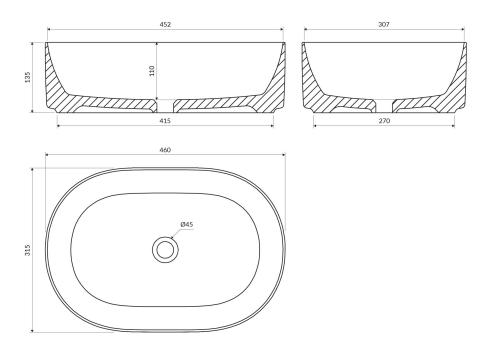

## Specification

length: 46 cmwidth: 31.5 cmheight: 13.5 cmno overflow

• basin waste not included (choose)