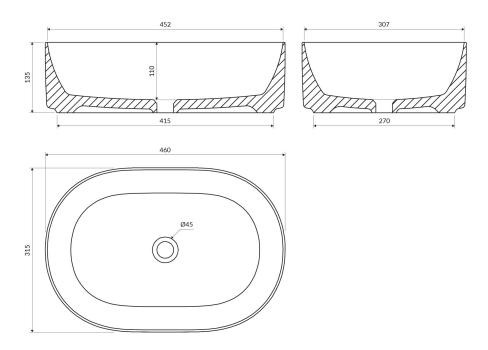

# Specification

length: 46 cmwidth: 31.5 cmheight: 13.5 cmno overflow

• basin waste not included (choose)