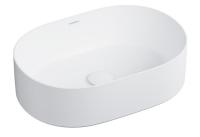

# MESA | countertop basin, 46 x 31 cm

### Finish: matt white (BM)

The OMNIRES MESA countertop basin has a geometric, elongated form and symmetrically rounded sides. Perfectly straight edges with a well-defined outline give the design an exceptionally light and contemporary look.

The basin is made of the highest quality ceramic material. White matt is a contemporary finish that is silky-smooth to the touch.

Certificates: European Declaration of Performance (CE marking), Polish Hygienic Certificate PZH