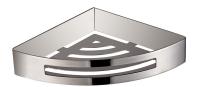

### UNI | corner shower basket, 21 x 21 x 5 cm

#### Finish: polished chrome (CR)

Universal form of the product allows it to be easily combined with products from other collections of bathroom accessories.

Chrome is a versatile finishing in a silvery colour, with the perfectly even and lustrous surface