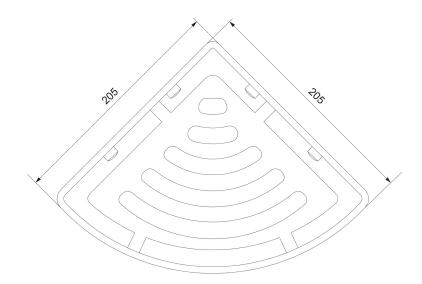

# **OMNIRES**

### UNI | corner shower basket, 21 x 21 x 5 cm

#### Finish: polished chrome (CR)

Universal form of the product allows it to be easily combined with products from other collections of bathroom accessories.

Chrome is a versatile finishing in a silvery colour, with the perfectly even and lustrous surface



## **Technologies**



Fittings and accessories made of high-quality stainless steel are characterized by their perfectly crafted design and exceptional resistance to damage, preserving their appearance even after years of use.

# Specification

- stainless steel
- dimensions: 21 x 21 cm, height: 5 cm