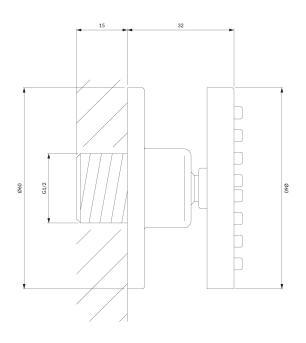

## Specification

- brass
- dimensions: ø5.9 cm
- 1-function
- 1/2" water connection
- flow rate: 10.8 l/min (3 bar pressure)