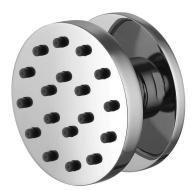

#### BODY JET | body jet

#### Finish: polished chrome (CR)

Certificates: Polish Declaration of Performance (B marking)

## Specification

- brass
- dimensions: ø5.9 cm
- 1-function
- 1/2" water connection
- flow rate: 10.8 l/min (3 bar pressure)