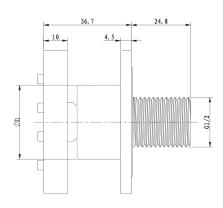

# Specification

- brass
- dimensions: 6 x 6 cm
- 1-function
- 1/2" water connection
- flow rate: 3 l/min. (3 bar pressure)