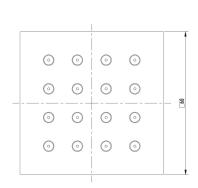

# Specification

- brass
- dimensions: 6 x 6 cm
- 1-function
- 1/2" water connection
- flow rate: 3 l/min. (3 bar pressure)