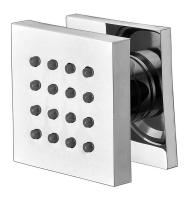

## BODY JET | body jet

#### Finish: polished chrome (CR)

Certificates: Polish Declaration of Performance (B marking)

## **Technologies**

The EASY CLEAN nozzles allow the user to easily remove any limescale build up by simply wiping their silicone surface.

The FLEXI JET system allows the user to precisely adjust the direction of the jet's water flow.

The product is made of high quality A-grade brass.