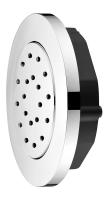

## BODY JET | body jet for concealed installation

## **Technologies**

The EASY CLEAN nozzles allow the user to easily remove any limescale build up by simply wiping their silicone surface.

The FLEXI JET system allows the user to precisely adjust the direction of the jet's water flow.