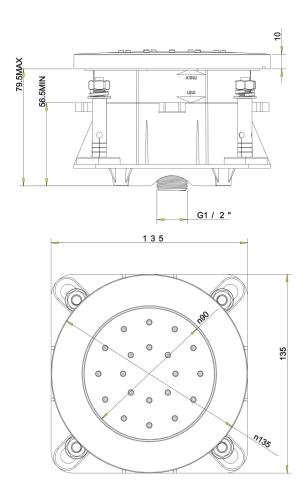

# Specification

- dimensions: ø13.5 cm
- 1-function
- 1/2" water connection
- minimum wall depth: 5.7 cm
- flow rate: 8.39 l/min. (3 bar pressure)