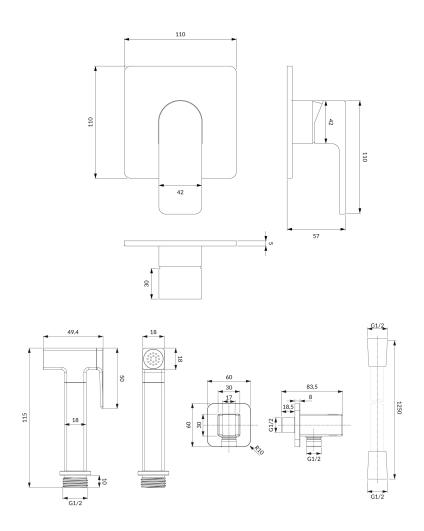

# Specification

- shower mixer for concealed installation (BA7845BL)
- brass bidet hand shower (BIDETTA3-RBL)
- stainless steel flexible shower hose (022-XBL), length: 125 cm
- brass shower elbow with a hand shower bracket (8815BL)
- after using the product, always shut off the water supply using the mixer or the inside stop cock. Leaving the bidet hand shower
  pressurized can lead to leakage or damage to the product.