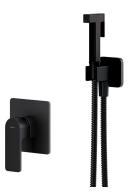

# BARETTI | bidet set for concealed installation

#### Finish: matt black (BLM)

The OMNIRES BARETTI collection stands out with intriguing shapes of the body based on right angles and curves. This modern and harmonious form marvels with perfectly defined details.

Matt black is an expressive finishing with a velvety to the touch surface.

Design: Dominika Drezner-Ilczuk

# Specification

- shower mixer for concealed installation (BA7845BL)
- brass bidet hand shower (BIDETTA3-RBL)
- stainless steel flexible shower hose (022-XBL), length: 125 cm
- brass shower elbow with a hand shower bracket (8815BL)
- after using the product, always shut off the water supply using the mixer or the inside stop cock. Leaving the bidet hand shower
  pressurized can lead to leakage or damage to the product.