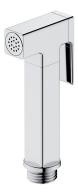

# BIDETTA | bidet hand shower

#### Finish: polished chrome (CR)

The OMNIRES BIDETTA collection stands out with its elegant design, perfectly complementing modern bathroom interiors. The bidet hand shower's simple form allows it to be seamlessly integrated into any design concept. The STOP function provides convenient control over the water flow at any moment, ensuring greater precision and comfort during use.