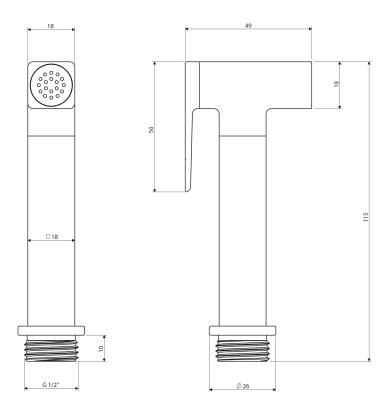

# Specification

- brass
- 1-function
- stop function
- after using the product, always shut off the water supply using the mixer or the inside stop cock. Leaving the bidet hand shower pressurized can lead to leakage or damage to the product.