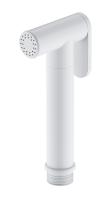

## BIDETTA | bidet hand shower

#### Finish: matt white (WM)

The OMNIRES BIDETTA collection stands out with its elegant design, perfectly complementing modern bathroom interiors. The bidet hand shower's simple form allows it to be seamlessly integrated into any design concept. The STOP function provides convenient control over the water flow at any moment, ensuring greater precision and comfort during use.