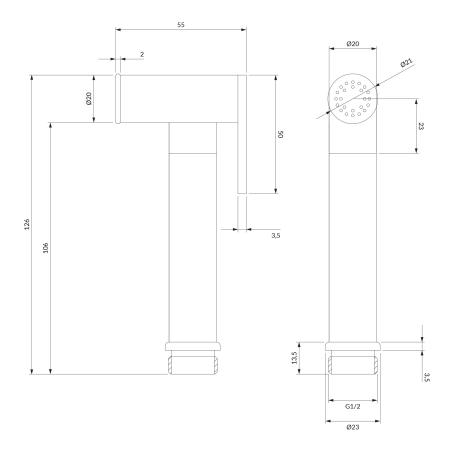

## BIDETTA | bidet hand shower

#### Finish: matt white (WM)

The OMNIRES BIDETTA collection stands out with its elegant design, perfectly complementing modern bathroom interiors. The bidet hand shower's simple form allows it to be seamlessly integrated into any design concept. The STOP function provides convenient control over the water flow at any moment, ensuring greater precision and comfort during use.