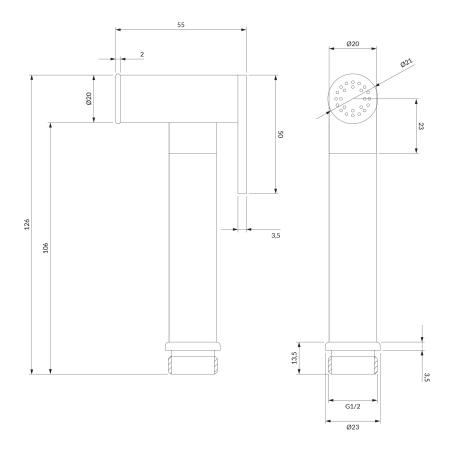

### BIDETTA | bidet hand shower

# Specification

- brass
- 1-function
- stop function
- after using the product, always shut off the water supply using the mixer or the inside stop cock. Leaving the bidet hand shower pressurized can lead to leakage or damage to the product.