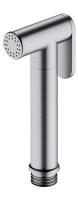

### BIDETTA | bidet hand shower

#### Finish: brushed nickel (NI)

Certificates: Polish Declaration of Performance (B marking)

# Specification

- brass
- 1-function
- stop function
- after using the product, always shut off the water supply using the mixer or the inside stop cock. Leaving the bidet hand shower pressurized can lead to leakage or damage to the product.