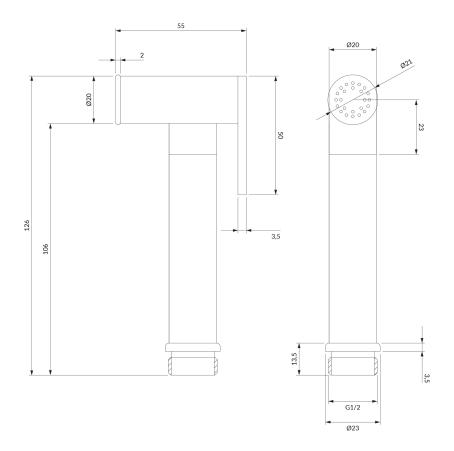

#### Flow characteristics

- working pressure 1-5 bar
- water flow at 3 bar: 10 l/min
- noise class: U

# Specification

- brass
- 1-function
- stop function
- after using the product, always shut off the water supply using the mixer or the inside stop cock. Leaving the bidet hand shower pressurized can lead to leakage or damage to the product.