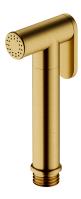

### BIDETTA | bidet hand shower

#### Finish: brushed gold (GLB)

Certificates: Polish Declaration of Performance (B marking)