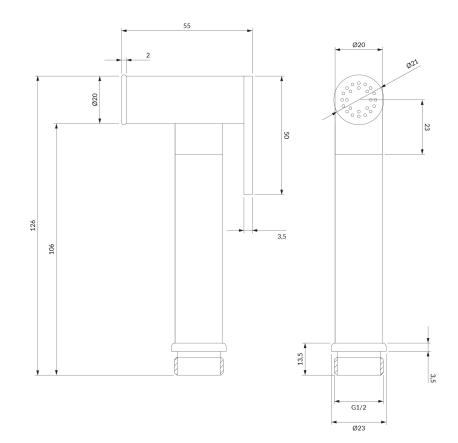

t during use.

Gold is a noble finishing in an elegant, light shade and a perfectly smooth and shiny surface. The product is coated using the advanced PVD technology. Certificates: Polish Declaration of Performance (B marking)

# T

**OMNIRES** 

### Technologies



The product is coated using the advanced PVD technology which guarantees the highest possible durability and facilitates cleaning.



The product is made of high quality A-grade brass.

### Flow characteristics

- water flow at 3 bar: 10 l/min
- working pressure 1-5 bar
- noise class: U

# Specification

- brass
- 1-function
- stop function
- after using the product, always shut off the water supply using the mixer or the inside stop cock. Leaving the bidet hand shower pressurized can lead to leakage or damage to the product.