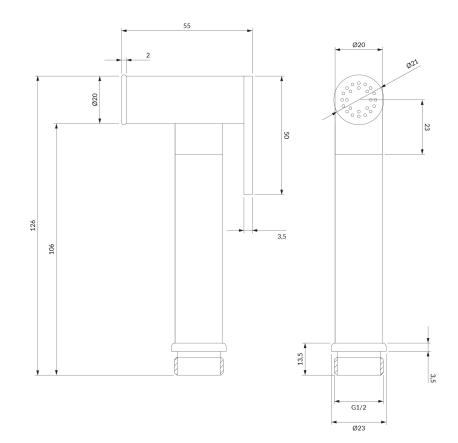

### BIDETTA | bidet hand shower

#### Finish: polished chrome (CR)

The OMNIRES BIDETTA collection stands out with its elegant design, perfectly complementing modern bathroom interiors. The bidet hand shower's simple form allows it to be seamlessly integrated into any design concept. The STOP function provides convenient control over the water flow at any moment, ensuring greater precision and comfort during use.