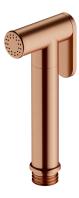

### BIDETTA | bidet hand shower

#### Finish: brushed copper (CPB)

Certificates: Polish Declaration of Performance (B marking)