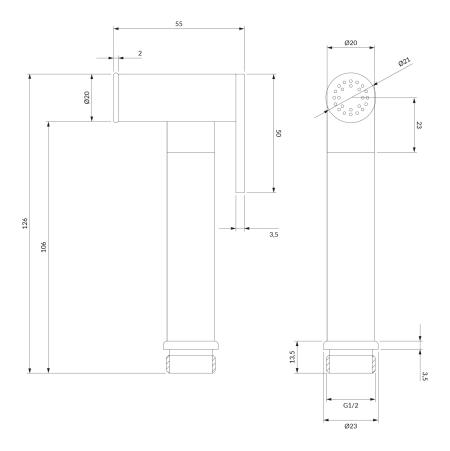

# Specification

- brass
- 1-function
- stop function
- after using the product, always shut off the water supply using the mixer or the inside stop cock. Leaving the bidet hand shower pressurized can lead to leakage or damage to the product.