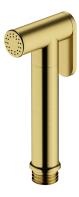

### BIDETTA | bidet hand shower

#### Finish: brushed brass (BSB)

Certificates: Polish Declaration of Performance (B marking)