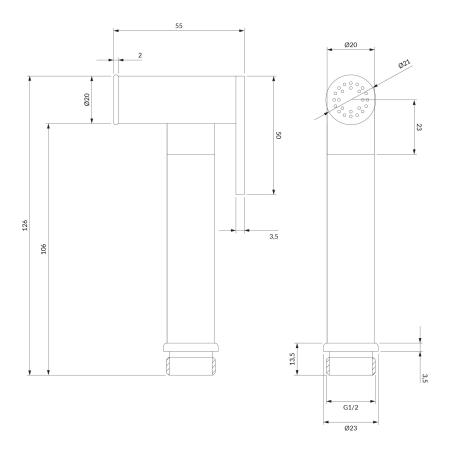

## Specification

- brass
- 1-function
- stop function
- after using the product, always shut off the water supply using the mixer or the inside stop cock. Leaving the bidet hand shower pressurized can lead to leakage or damage to the product.