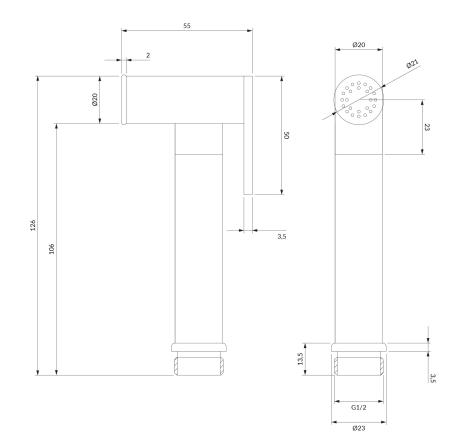

#### Technologies

The product is made of high quality A-grade brass.

#### Flow characteristics

- water flow at 3 bar: 10 l/min
- working pressure 1-5 bar

## Specification

- brass
- 1-function
- stop function
- after using the product, always shut off the water supply using the mixer or the inside stop cock. Leaving the bidet hand shower pressurized can lead to leakage or damage to the product.