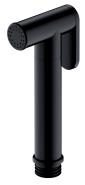

### BIDETTA | bidet hand shower

#### Finish: semi-matt black (BLH)

The OMNIRES BIDETTA collection stands out with its elegant design, perfectly complementing modern bathroom interiors. The bidet hand shower's simple form allows it to be seamlessly integrated into any design concept. The STOP function provides convenient control over the water flow at any moment, ensuring greater precision and comfort during use.

Black is an expressive, dark finishing, with a perfectly smooth, satin surface. Certificates: Polish Declaration of Performance (B marking)