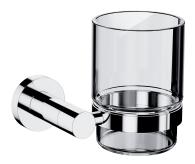

## MODERN PROJECT | bathroom tumbler

#### Finish: polished chrome (CR)

MODERN PROJECT accessories collection has a solid clean form and minimalist design. The perfectly defined, circle-based shapes give the collection a timeless and modern look.

Chrome is a versatile finishing in a silvery colour, with the perfectly even and lustrous surface