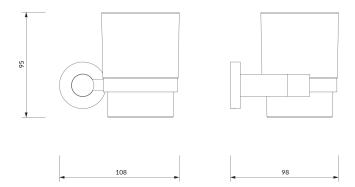

# Specification

- wall-mounted
- brass and glass
- width: 11 cm, height: 10 cm, distance from the wall: 10 cm