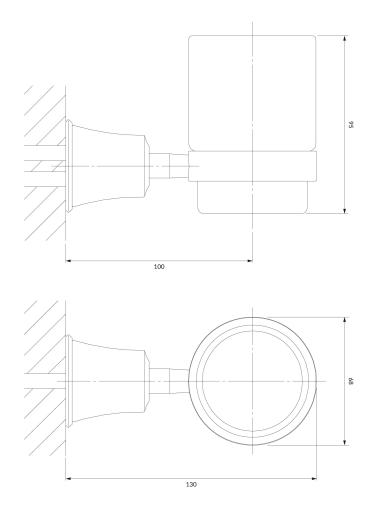

# Specification

- wall-mounted
- brass and glass
- width: 7 cm, height: 10 cm, distance from the wall: 13 cm