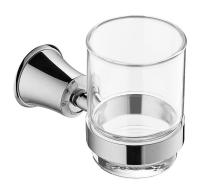

## ART LINE | bathroom tumbler

#### Finish: polished chrome (CR)

ART LINE accessories collection is characterized by slender contours, delicate lines and sophisticated details. It is distinguished by classic, stylized elements, kept in a romantic aesthetics.

Chrome is a versatile finishing in a silvery colour, with the perfectly even and lustrous surface