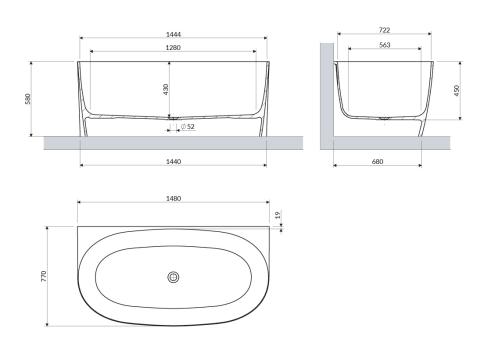

# Specification

• length: 148 cm

• width: 77 cm

• height: 58 cm

• double-ended bath

no overflowcapacity: 252 l

net weight: 129 kggross weight: 158 kg

• bath waste not included (choose)