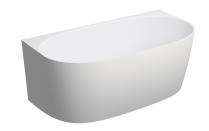

### VALENCIA M+ | back to wall bath, 148 x 77 cm

#### Finish: matt white (BM)

The OMNIRES VALENCIA bath combines the elegant lightness with practical use. A fine structure with a regular profile and subtle edges is adapted for the installation against the wall. This helps achieve the effect of a freestanding bath while fully using the available space. Since the drain in this model is located in the centre two people can comfortably take a bath.